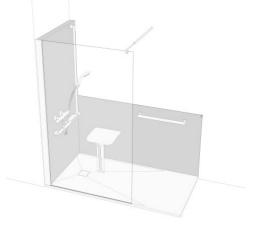

#### **PRODUCT DESCRIPTION**

Angle-type Fitéo Flex configuration. Available with a Fitéo tray in 800 or 900 mm widths and in different lengths: 1200, 1400, 1600 or 1800 mm. Panels and boxes (top or bottom) will allow you to cover the walls of your shower. These elements are recoupable. Choice of installing a fixed wall with or without a swivel shutter. An accessory pack can be associated with each configuration.

### TECHNICAL DATA

| Product Type                  | Bathtub Replacement Kit          |
|-------------------------------|----------------------------------|
| Eligible for my Adapt' bonus  | Yes                              |
| Shower screen type            | Fixed wall                       |
| Dimensions of the shower tray | 1200 x 800 mm                    |
| Wall dimensions               | L1200 mm                         |
| Wall coverings                | Mixed 1 - high chest - low panel |