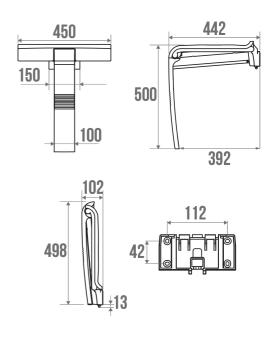

The aluminium base is not only robust but also lightweight, making it easy to handle the seat.

The ARSIS shower seat combines design, comfort and safety.

Its height is standardised to 500 mm. It has an anti-theft locking position. Its fasteners are invisible.

## **TECHNICAL DATA**

| Load Capacity                | 150 kg             |
|------------------------------|--------------------|
| Laboratory Tests             | 225 kg             |
| Product Type                 | Seats              |
| Range                        | ARSIS              |
| Made in France               | Yes                |
| Eligible for my Adapt' bonus | Yes                |
| Guarantee                    | 10 years           |
| Medical Works Council        | Yes                |
| Matter                       | Polymer + Aluminum |
| Gencod                       | 3563390477250      |
| Weight                       | 2.600 kg           |
| Colour                       | White & Matt Wood  |
| CCTP - 047730                | CCTP - 047730.docx |