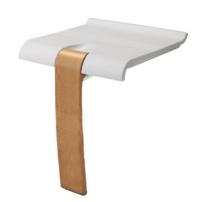

#### **PRODUCT DESCRIPTION**

The ARSIS shower seat can be folded away with an automatic handle.

Its large polymer seat is ergonomic.

This seat is unclippable from its wall bracket, making it easy to replace with a shower shelf. This feature makes it possible to optimize the space in the bathroom and to adapt the equipment according to needs.

The aluminium base is not only robust but also lightweight, making it easy to handle the seat.

The ARSIS shower seat combines design, comfort and safety.

Its height is standardised to 500 mm. It has an anti-theft locking position. Its fasteners are invisible.