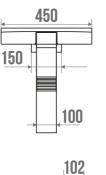

The aluminium base is not only robust but also lightweight, making it easy to handle the seat.

The ARSIS shower seat combines design, comfort and safety. Its height is standardised to 500 mm. It has an anti-theft locking position. Its fasteners are invisible.