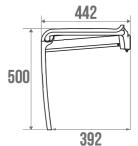

The aluminium base is not only robust but also lightweight, making it easy to handle the seat.

The ARSIS shower seat combines design, comfort and safety. Its height is standardised to 500 mm. It has an anti-theft locking position. Its fasteners are invisible.