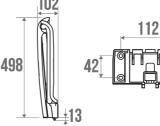

The aluminium base is not only robust but also lightweight, making it easy to handle the seat.

The ARSIS shower seat combines design, comfort and safety. Its height is standardised to 500 mm. It has an anti-theft locking position. Its fasteners are invisible.

## **PRODUCT ADVANTAGES**

TECHNICAL DATA

150 kg Load Capacity Laboratory Tests 225 kg Product Type Seats Range ARSIS Made in France Yes Eligible for my Adapt' bonus Yes Guarantee 10 years Medical Works Council Yes Matter Polymer + Aluminum 3563390477281 Gencod Weight 2.600 kg Colour Anthracite & Matt Wood