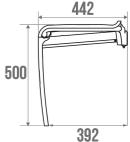

The aluminium base is not only robust but also lightweight, making it easy to handle the seat.

The ARSIS shower seat combines design, comfort and safety. Its height is standardised to 500 mm. It has an anti-theft locking position. Its fasteners are invisible.

## TECHNICAL DATA

| Load Capacity                | 150 kg             |
|------------------------------|--------------------|
| Laboratory Tests             | 225 kg             |
| Product Type                 | Seats              |
| Range                        | ARSIS              |
| Made in France               | Yes                |
| Eligible for my Adapt' bonus | Yes                |
| Guarantee                    | 10 years           |
| Medical Works Council        | Yes                |
| Matter                       | Polymer + Aluminum |
| Gencod                       | 3563390477298      |
| Weight                       | 2.677 kg           |
| Colour                       | Anthracite         |