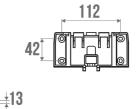

The aluminium base is not only robust but also lightweight, making it easy to handle the seat.

The ARSIS shower seat combines design, comfort and safety. Its height is standardised to 500 mm. It has an anti-theft locking position. Its fasteners are invisible.