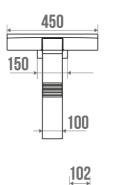

The aluminium base is not only robust but also lightweight, making it easy to handle the seat.

The ARSIS shower seat combines design, comfort and safety. Its height is standardised to 500 mm. It has an anti-theft locking position. Its fasteners are invisible.

## TECHNICAL DATA

| Load Capacity                | 150 kg             |
|------------------------------|--------------------|
| Laboratory Tests             | 225 kg             |
| Product Type                 | Seats              |
| Range                        | ARSIS              |
| Made in France               | Yes                |
| Eligible for my Adapt' bonus | Yes                |
| Guarantee                    | 10 years           |
| Medical Works Council        | Yes                |
| Matter                       | Polymer + Aluminum |
| Gencod                       | 3563390477298      |
| Weight                       | 2.677 kg           |
| Colour                       | Anthracite         |