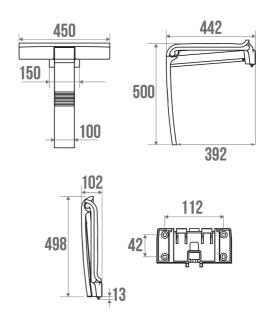

The aluminium base is not only robust but also lightweight, making it easy to handle the seat.

The ARSIS shower seat combines design, comfort and safety. Its height is standardised to 500 mm. It has an anti-theft locking position. Its fasteners are invisible.