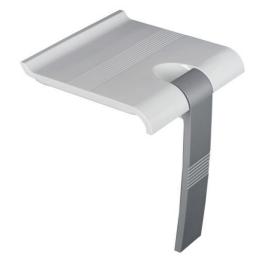

### **PRODUCT DESCRIPTION**

The ARSIS shower seat can be folded away with an automatic handle.

Its large polymer seat is ergonomic.

This seat is unclippable from its wall bracket, making it easy to replace with a shower shelf. This feature makes it possible to optimize the space in the bathroom and to adapt the equipment according to needs.

The aluminium base is not only robust but also lightweight, making it easy to handle the seat.

The ARSIS shower seat combines design, comfort and safety. Its height is standardised to 500 mm. It has an anti-theft locking position. Its fasteners are invisible.