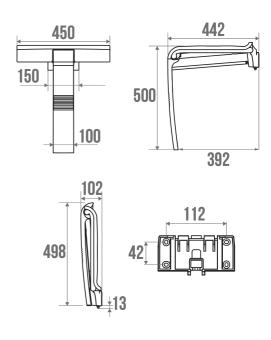

### PRODUCT DESCRIPTION

The ARSIS shower seat can be folded away with an automatic handle.

Its large polymer seat is ergonomic.

This seat is unclippable from its wall bracket, making it easy to replace with a shower shelf. This feature makes it possible to optimize the space in the bathroom and to adapt the equipment according to needs.

The aluminium base is not only robust but also lightweight, making it easy to handle the seat.

The ARSIS shower seat combines design, comfort and safety.

Its height is standardised to 500 mm. It has an anti-theft locking position. Its fasteners are invisible.