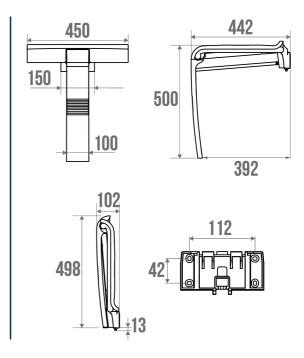

The aluminium base is not only robust but also lightweight, making it easy to handle the seat.

The ARSIS shower seat combines design, comfort and safety. Its height is standardised to 500 mm. It has an anti-theft locking position. Its fasteners are invisible.