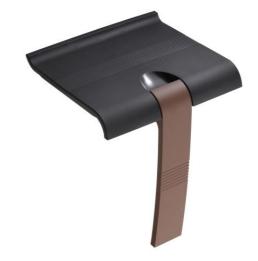

#### PRODUCT DESCRIPTION

The ARSIS shower seat can be folded away with an automatic handle.

Its large polymer seat is ergonomic.

This seat is unclippable from its wall bracket, making it easy to replace with a shower shelf. This feature makes it possible to optimize the space in the bathroom and to adapt the equipment according to needs.

The aluminium base is not only robust but also lightweight, making it easy to handle the seat.

The ARSIS shower seat combines design, comfort and safety. Its height is standardised to 500 mm. It has an anti-theft locking position. Its fasteners are invisible.