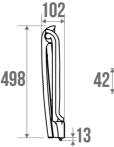

## **PRODUCT DESCRIPTION**

The ARSIS shower seat can be folded away with an automatic handle.

Its large polymer seat is ergonomic.

This seat is unclippable from its wall bracket, making it easy to replace with a shower shelf. This feature makes it possible to optimize the space in the bathroom and to adapt the equipment according to needs.

The aluminium base is not only robust but also lightweight, making it easy to handle the seat.

The ARSIS shower seat combines design, comfort and safety. Its height is standardised to 500 mm. It has an anti-theft locking position. Its fasteners are invisible.