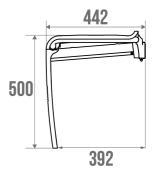

The aluminium base is not only robust but also lightweight, making it easy to handle the seat.

The ARSIS shower seat combines design, comfort and safety. Its height is standardised to 500 mm. It has an anti-theft locking position. Its fasteners are invisible.