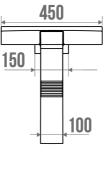

The aluminium base is not only robust but also lightweight, making it easy to handle the seat.

The ARSIS shower seat combines design, comfort and safety. Its height is standardised to 500 mm. It has an anti-theft locking position. Its fasteners are invisible.