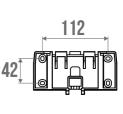

## **PRODUCT DESCRIPTION**

The ARSIS shower seat can be folded away with an automatic handle.

Its large polymer seat is ergonomic.

This seat is unclippable from its wall bracket, making it easy to replace with a shower shelf. This feature makes it possible to optimize the space in the bathroom and to adapt the equipment according to needs.

The aluminium base is not only robust but also lightweight, making it easy to handle the seat.

The ARSIS shower seat combines design, comfort and safety. Its height is standardised to 500 mm. It has an anti-theft locking position. Its fasteners are invisible.