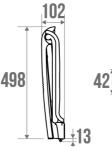

The aluminium base is not only robust but also lightweight, making it easy to handle the seat.

The ARSIS shower seat combines design, comfort and safety. Its height is standardised to 500 mm. It has an anti-theft locking position. Its fasteners are invisible.