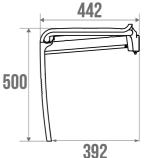

The aluminium base is not only robust but also lightweight, making it easy to handle the seat.

The ARSIS shower seat combines design, comfort and safety. Its height is standardised to 500 mm. It has an anti-theft locking position. Its fasteners are invisible.