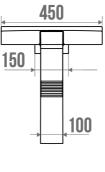

The aluminium base is not only robust but also lightweight, making it easy to handle the seat.

The ARSIS shower seat combines design, comfort and safety. Its height is standardised to 500 mm. It has an anti-theft locking position. Its fasteners are invisible.