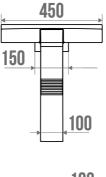

The aluminium base is not only robust but also lightweight, making it easy to handle the seat.

The ARSIS shower seat combines design, comfort and safety. Its height is standardised to 500 mm. It has an anti-theft locking position. Its fasteners are invisible.