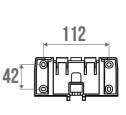

## **PRODUCT DESCRIPTION**

The ARSIS shower seat can be folded away with an automatic handle.

Its large polymer seat is ergonomic.

This seat is unclippable from its wall bracket, making it easy to replace with a shower shelf. This feature makes it possible to optimize the space in the bathroom and to adapt the equipment according to needs.

The aluminium base is not only robust but also lightweight, making it easy to handle the seat.

The ARSIS shower seat combines design, comfort and safety. Its height is standardised to 500 mm. It has an anti-theft locking position. Its fasteners are invisible.