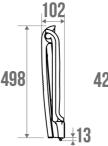

## **PRODUCT DESCRIPTION**

The ARSIS shower seat can be folded away with an automatic handle.

Its large polymer seat is ergonomic.

This seat is unclippable from its wall bracket, making it easy to replace with a shower shelf. This feature makes it possible to optimize the space in the bathroom and to adapt the equipment according to needs.

The aluminium base is not only robust but also lightweight, making it easy to handle the seat.

The ARSIS shower seat combines design, comfort and safety. Its height is standardised to 500 mm. It has an anti-theft locking position. Its fasteners are invisible.