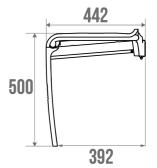

The aluminium base is not only robust but also lightweight, making it easy to handle the seat.

The ARSIS shower seat combines design, comfort and safety. Its height is standardised to 500 mm. It has an anti-theft locking position. Its fasteners are invisible.