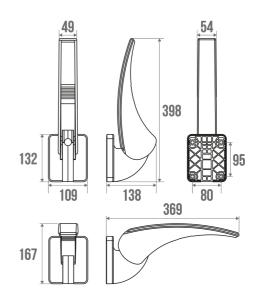

# **ARSIS FLIP-UP ARMREST**

White & Grey 047711

### PRODUCT DESCRIPTION

The ARSIS lift-up armrest is made of polymer.

It can be fixed or removable thanks to the D turntable kitf.044110.

The armrest can support a maximum weight of 80 kg.

### **TECHNICAL DATA**

| Load Capacity    | 80 kg         |
|------------------|---------------|
| Laboratory Tests | 120 kg        |
| Product Type     | Armrest       |
| Range            | ARSIS         |
| Made in France   | Yes           |
| Guarantee        | 10 years      |
| Matter           | Polymer       |
| Gencod           | 3563390477113 |
| Weight           | 0.739 kg      |
| Colour           | White & Grey  |