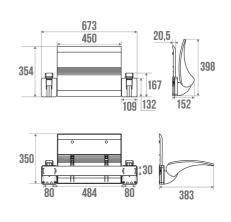

## **BACKREST + 2 ARMRESTS**

White 047720

### PRODUCT DESCRIPTION

The set includes 1 backrest, 2 armrests, 1 wall rail, 2 adapter plates and 2 locks. This set is removable.

The rail cover is not included.

To be combined with ARSIS shower seats.

It is a practical and secure option to improve accessibility and comfort in the bathroom.

#### **TECHNICAL DATA**

| Range          | ARSIS         |
|----------------|---------------|
| Made in France | Yes           |
| Guarantee      | 10 years      |
| Matter         | Polymer       |
| Gencod         | 3563390477205 |
| Weight         | 3.148 kg      |
| Colour         | White         |