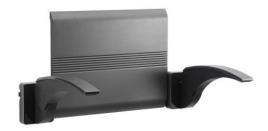

## **BACKREST + 2 ARMRESTS**

Anthracite 047723

### PRODUCT DESCRIPTION

The set includes 1 backrest, 2 armrests, 1 wall rail, 2 adapter plates and 2 locks. This set is removable.

The rail cover is not included.

To be combined with ARSIS shower seats.

It is a practical and secure option to improve accessibility and comfort in the bathroom.