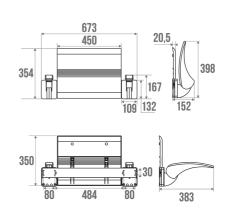

### PRODUCT DESCRIPTION

The set includes 1 backrest, 2 armrests, 1 wall rail, 2 adapter plates and 2 locks. This set is removable.

The rail cover is not included.

To be combined with ARSIS shower seats.

It is a practical and secure option to improve accessibility and comfort in the bathroom.

#### **TECHNICAL DATA**

| Range          | ARSIS         |
|----------------|---------------|
| Made in France | Yes           |
| Guarantee      | 10 years      |
| Matter         | Polymer       |
| Gencod         | 3563390477236 |
| Weight         | 3.148 kg      |
| Colour         | Anthracite    |