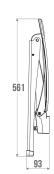

## **RITMO SHOWER SEAT**

White

047930

The RITMO shower seat is compact and retractable with an automatic handle. Its ergonomic seat offers optimal comfort. One of the main features of this seat is that it can be unclipped from its wall bracket, making it easy to replace with a shower shelf. The Reklite material, used for the seat, is a thermo-compressed composite resin reinforced with a mineral filler and dyed throughout. The aluminium base is not only robust but also lightweight, making it easy to handle the seat. Normalized height 500 mm.

## **TECHNICAL DATA**

| 150 kg             |
|--------------------|
| 225 kg             |
| Seats              |
| Yes                |
| Yes                |
| 10 years           |
| Yes                |
| Reklite + Aluminum |
| 3563390479308      |
| 2.600 kg           |
| White              |
|                    |