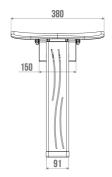

## **RITMO SHOWER SEAT**

White

047930

The RITMO shower seat is compact and retractable with an automatic handle. Its ergonomic seat offers optimal comfort. One of the main features of this seat is that it can be unclipped from its wall bracket, making it easy to replace with a shower shelf. The Reklite material, used for the seat, is a thermo-compressed composite resin reinforced with a mineral filler and dyed throughout. The aluminium base is not only robust but also lightweight, making it easy to handle the seat. Normalized height 500 mm.

## **TECHNICAL DATA**

| 150 kg             |
|--------------------|
| 225 kg             |
| Seats              |
| Yes                |
| Yes                |
| 10 years           |
| Yes                |
| Reklite + Aluminum |
| 3563390479308      |
| 2.600 kg           |
| White              |
|                    |