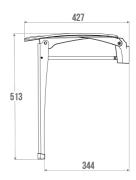

## **RITMO SHOWER SEAT**

White

047930

The RITMO shower seat is compact and retractable with an automatic handle. Its ergonomic seat offers optimal comfort. One of the main features of this seat is that it can be unclipped from its wall bracket, making it easy to replace with a shower shelf. The Reklite material, used for the seat, is a thermo-compressed composite resin reinforced with a mineral filler and dyed throughout. The aluminium base is not only robust but also lightweight, making it easy to handle the seat. Normalized height 500 mm.

## **TECHNICAL DATA**

| 150 kg             |
|--------------------|
| 225 kg             |
| Seats              |
| Yes                |
| Yes                |
| 10 years           |
| Yes                |
| Reklite + Aluminum |
| 3563390479308      |
| 2.600 kg           |
| White              |
|                    |