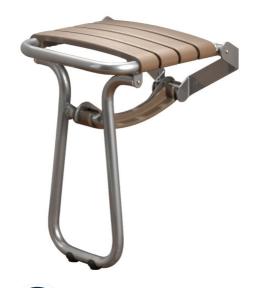

# PRODUCT DESCRIPTION

The CLASSIC seat has a standard seat consisting of 4 polypropylene slats and an aluminium leg.

It is retractable and equipped with an automatic kickstand with

Its height is standardised to 500 mm.