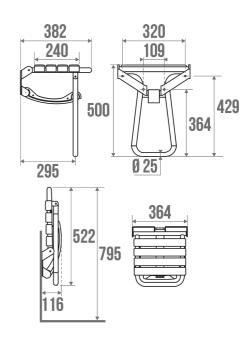

# PRODUCT DESCRIPTION

The CLASSIC seat has a standard seat consisting of 4 polypropylene slats and an aluminium leg.

It is retractable and equipped with an automatic kickstand with

Its height is standardised to 500 mm.