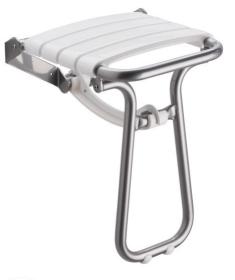

**CLASSIC SHOWER SEAT** 

White & Chrome Grey

047631

## **PRODUCT DESCRIPTION**

The CLASSIC seat has a standard seat consisting of 4 polypropylene slats and an aluminium leg. It is retractable and equipped with an automatic kickstand with pads.

Its height is standardised to 500 mm.