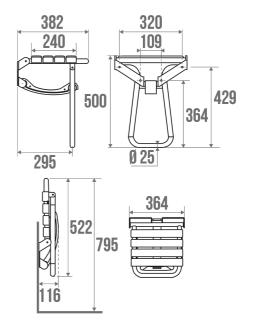

## **PRODUCT DESCRIPTION**

The CLASSIC seat has a standard seat consisting of 4 polypropylene slats and an aluminium leg. It is retractable and equipped with an automatic kickstand with pads.

Its height is standardised to 500 mm.