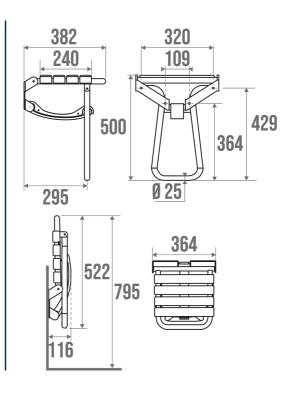

#### PRODUCT DESCRIPTION

The CLASSIC seat has a standard seat consisting of 4 polypropylene slats and an aluminium leg.

It is retractable and equipped with an automatic kickstand with pads.

Its height is standardised to 500 mm.