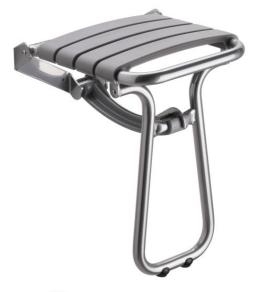

#### PRODUCT DESCRIPTION

The CLASSIC seat has a standard seat consisting of 4 polypropylene slats and an aluminium leg.

It is retractable and equipped with an automatic kickstand with pads.

Its height is standardised to 500 mm.