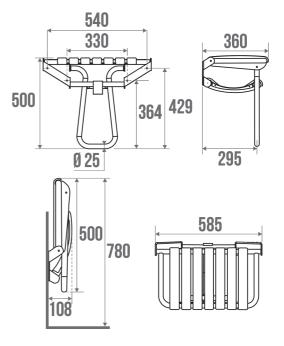

## **PRODUCT DESCRIPTION**

The large CLASSIC seat has a wide seat made up of 7 polypropylene slats and an aluminium leg. It is retractable and equipped with an automatic kickstand with pads.

Its height is standardised to 500 mm.

## TECHNICAL DATA

| Load Capacity                | 300 kg             |
|------------------------------|--------------------|
| Laboratory Tests             | 450 kg             |
| Product Type                 | Seats              |
| Range                        | CLASSIC            |
| Made in France               | Yes                |
| Eligible for my Adapt' bonus | Yes                |
| Guarantee                    | 10 years           |
| Medical Works Council        | Yes                |
| Matter                       | Polymer + Aluminum |
| Gencod                       | 3563390476321      |
| Weight                       | 2.988 kg           |
| Colour                       | White              |