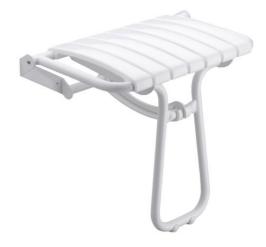

## **CLASSIC LARGE SHOWER SEAT**

White

047632

## **PRODUCT DESCRIPTION**

The large CLASSIC seat has a wide seat made up of 7 polypropylene slats and an aluminium leg. It is retractable and equipped with an automatic kickstand with pads.

Its height is standardised to 500 mm.