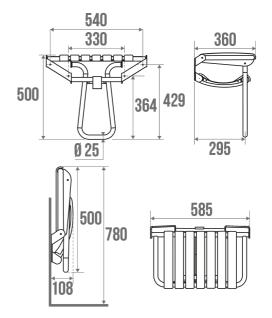

## **PRODUCT DESCRIPTION**

The large CLASSIC seat has a wide seat made up of 7 polypropylene slats and an aluminium leg.

It is retractable and equipped with an automatic kickstand with pads.

Its height is standardised to 500 mm.

## **TECHNICAL DATA**

| Load Capacity                | 300 kg              |
|------------------------------|---------------------|
| Laboratory Tests             | 450 kg              |
| Product Type                 | Seats               |
| Range                        | CLASSIC             |
| Made in France               | Yes                 |
| Eligible for my Adapt' bonus | Yes                 |
| Guarantee                    | 10 years            |
| Medical Works Council        | Yes                 |
| Matter                       | Polymer + Aluminum  |
| Gencod                       | 3563390476338       |
| Weight                       | 2.986 kg            |
| Colour                       | White & Chrome Grey |