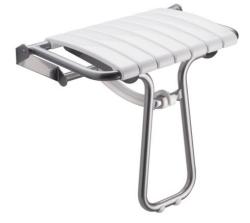

## **CLASSIC LARGE SHOWER SEAT**

White & Chrome Grey 047633

## **PRODUCT DESCRIPTION**

The large CLASSIC seat has a wide seat made up of 7 polypropylene slats and an aluminium leg.

It is retractable and equipped with an automatic kickstand with pads.

Its height is standardised to 500 mm.

## **PRODUCT ADVANTAGES**

WIDE SEAT

EFFECTIVE DRAINAGE

SPACE-SAVING

MADE IN FRANCE