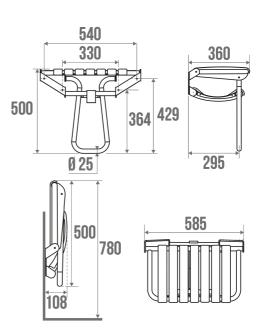

### **PRODUCT DESCRIPTION**

The large CLASSIC seat has a wide seat made up of 7 polypropylene slats and an aluminium leg.

It is retractable and equipped with an automatic kickstand with pads.

Its height is standardised to 500 mm.