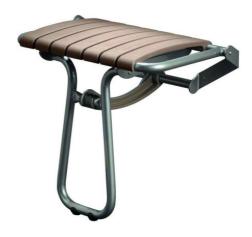

## **CLASSIC LARGE SHOWER SEAT**

Taupe & Chrome Grey 047634

### **PRODUCT DESCRIPTION**

The large CLASSIC seat has a wide seat made up of 7 polypropylene slats and an aluminium leg.

It is retractable and equipped with an automatic kickstand with pads.

Its height is standardised to 500 mm.