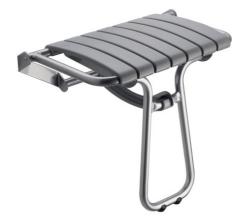

## **CLASSIC LARGE SHOWER SEAT**

Grey & Chrome Grey 047643

## **PRODUCT DESCRIPTION**

The large CLASSIC seat has a wide seat made up of 7 polypropylene slats and an aluminium leg.

It is retractable and equipped with an automatic kickstand with pads.

Its height is standardised to 500 mm.

## **PRODUCT ADVANTAGES**

WIDE SEAT

EFFECTIVE DRAINAGE

SPACE-SAVING

MADE IN FRANCE