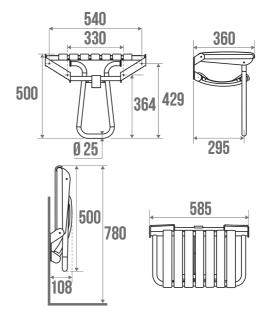

## **PRODUCT DESCRIPTION**

The large CLASSIC seat has a wide seat made up of 7 polypropylene slats and an aluminium leg.

It is retractable and equipped with an automatic kickstand with pads.

Its height is standardised to 500 mm.

## **TECHNICAL DATA**

| Load Capacity                | 300 kg             |
|------------------------------|--------------------|
| Laboratory Tests             | 450 kg             |
| Product Type                 | Seats              |
| Range                        | CLASSIC            |
| Made in France               | Yes                |
| Eligible for my Adapt' bonus | Yes                |
| Guarantee                    | 10 years           |
| Medical Works Council        | Yes                |
| Matter                       | Polymer + Aluminum |
| Gencod                       | 3563390476437      |
| Weight                       | 2.964 kg           |
| Colour                       | Grey & Chrome Grey |