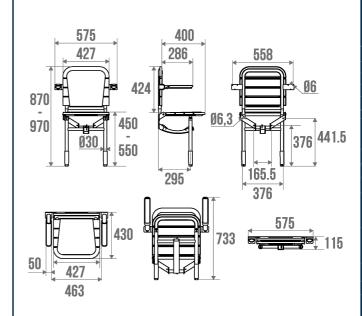

## **PRODUCT DESCRIPTION**

The ERGONOMIC chair is a folding seat with a wide seat made of 4 curved polypropylene slats.

The aluminium legs adjustable in height by 10 cm allow you to adapt to the slope of the tray. They are equipped with soft pads.

## **TECHNICAL DATA**

| Product Type                 | Seats             |
|------------------------------|-------------------|
| Range                        | ERGONOMIC         |
| Load capacity                | 150 kg            |
| Laboratory Tests             | 225 kg            |
| Made in France               | Yes               |
| Eligible for my Adapt' bonus | Yes               |
| Guarantee                    | 10 years          |
| Medical Works Council        | Yes               |
| Matter                       | Aluminium         |
| Gencod                       | 3563390478257     |
| Weight                       | 6.000 kg          |
| Colour                       | White             |
| Version                      | With grey cushion |