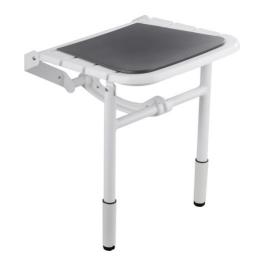

## **ERGONOMIC SEAT ADJUSTABLE HEIGHT**

White 047835

## **PRODUCT DESCRIPTION**

The ERGONOMIC chair is a folding seat with a wide seat made of 4 curved polypropylene slats.

The aluminium legs adjustable in height by 10 cm allow you to adapt to the slope of the tray. They are equipped with soft pads.

The seat is available with or without grey polyurethane cushions; The version with cushions is available with or without backrest and lift-up armrests. The cushions are removable.