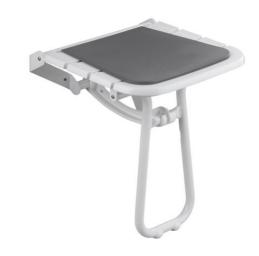

## **PRODUCT DESCRIPTION**

The ERGONOMIC chair is a folding seat with a wide seat made of 4 curved polypropylene slats.

The fixed legs are equipped with soft glides.

The seat is equipped with grey polyurethane cushions for added comfort. It is available in 2 versions: seat alone or seat + backrest + armrests.

The cushions are removable.