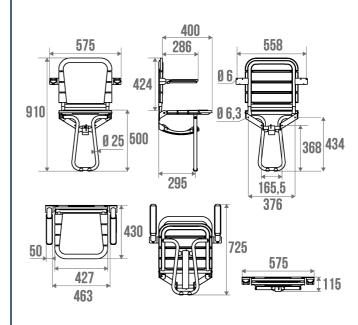

## **PRODUCT DESCRIPTION**

The ERGONOMIC chair is a folding seat with a wide seat made of 4 curved polypropylene slats.

The fixed legs are equipped with soft glides.

The seat is equipped with grey polyurethane cushions for added comfort. It is available in 2 versions: seat alone or seat + backrest + armrests.

### **TECHNICAL DATA**

| Load Capacity                | 150 kg            |
|------------------------------|-------------------|
| Laboratory Tests             | 225 kg            |
| Product Type                 | Seats             |
| Range                        | ERGONOMIC         |
| Made in France               | Yes               |
| Eligible for my Adapt' bonus | Yes               |
| Guarantee                    | 10 years          |
| Medical Works Council        | Yes               |
| Matter                       | Aluminium         |
| Gencod                       | 3563390478202     |
| Weight                       | 5.750 kg          |
| Colour                       | White             |
| Version                      | With grey cushion |