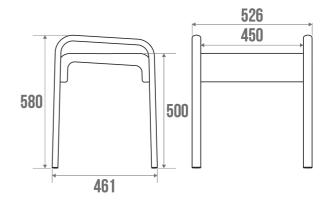

# PRODUCT DESCRIPTION

The ARSIS shower stool has a large-sized, ergonomic polymer seat and an aluminum frame.

The 2 elliptical handles provide an optimal grip and help with support and lifting.

The stool is delivered disassembled with screws.