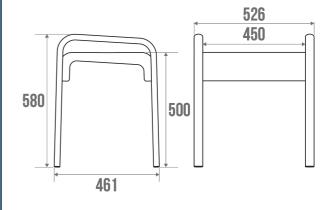

### **PRODUCT DESCRIPTION**

The ARSIS shower stool has a large-sized, ergonomic polymer seat and an aluminum frame.

The 2 elliptical handles provide an optimal grip and help with support and lifting.

The stool is delivered disassembled with screws.

### **TECHNICAL DATA**

| Load Capacity                | 150 kg             |
|------------------------------|--------------------|
| Laboratory Tests             | 225 kg             |
| Product Type                 | Shower Stools      |
| Range                        | ARSIS              |
| Made in France               | Yes                |
| Eligible for my Adapt' bonus | Yes                |
| Guarantee                    | 10 years           |
| Medical Works Council        | Yes                |
| Matter                       | Polymer + Aluminum |
| Gencod                       | 3563390477717      |
| Weight                       | 4.044 kg           |
| Colour                       | White & Matte Grey |
|                              | ·                  |