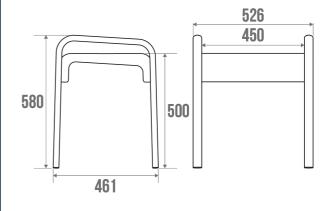

#### **TECHNICAL DATA**

| Load Capacity                | 150 kg                  |
|------------------------------|-------------------------|
| Laboratory Tests             | 225 kg                  |
| Product Type                 | Shower Stools           |
| Range                        | ARSIS                   |
| Made in France               | Yes                     |
| Eligible for my Adapt' bonus | Yes                     |
| Guarantee                    | 10 years                |
| Medical Works Council        | Yes                     |
| Matter                       | Polymer + Aluminum      |
| Gencod                       | 3563390477748           |
| Weight                       | 4.044 kg                |
| Colour                       | Anthracite & Matte Grey |