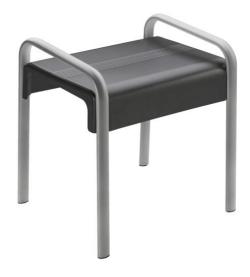

#### **PRODUCT DESCRIPTION**

The ARSIS shower stool has a large-sized, ergonomic polymer seat and an aluminum frame.

The 2 elliptical handles provide an optimal grip and help with support and lifting.

The stool is delivered disassembled with screws.