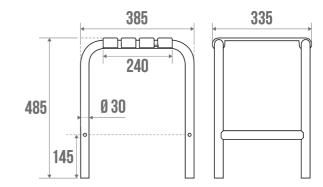

## TECHNICAL DATA

| Product Type                 | Shower Stools            |
|------------------------------|--------------------------|
| Range                        | CLASSIC                  |
| Load capacity                | 140 kg                   |
| Laboratory Tests             | 200 kg                   |
| Made in France               | Yes                      |
| Eligible for my Adapt' bonus | Yes                      |
| Guarantee                    | 10 years                 |
| Matter                       | Polypropylene + Aluminum |
| Gencod                       | 3563390476529            |
| Weight                       | 2.046 kg                 |
| Colour                       | Taupe & Chrome Grey      |
| Version                      | Standard Seat            |