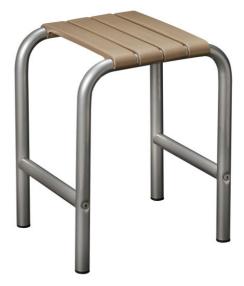

## **CLASSIC SHOWER STOOL**

Taupe & Chrome Grey 047652

## **PRODUCT DESCRIPTION**

The CLASSIC shower stool is available with a standard 4-slat polypropylene seat or a full-size 7-slat seat. The legs are made of aluminum with 4 non-slip plastic pads. The stool is delivered disassembled.