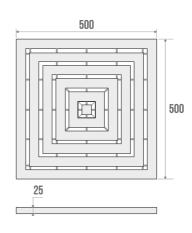

#### **TECHNICAL DATA**

| Product Type | Grating       |
|--------------|---------------|
| Range        | CLASSIC       |
| Guarantee    | 1 year        |
| Matter       | Plastic       |
| Gencod       | 3563390475010 |
| Weight       | 1.174 kg      |
| Colour       | White         |