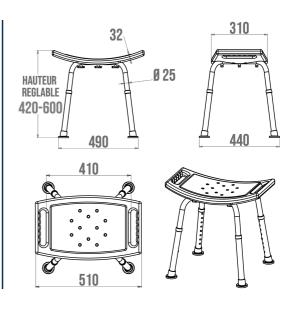

## **PRODUCT DESCRIPTION**

The ERGONOMIC shower stool has a large polypropylene seat, comfortable and ergonomic.

Its 2 openings on the sides allow good water drainage.

The aluminum legs are non-slip and adjustable in height (8 positions).

## **TECHNICAL DATA**

| Load Capacity                | 135 kg                   |
|------------------------------|--------------------------|
| Laboratory Tests             | 202,5 kg                 |
| Product Type                 | Shower Stools            |
| Range                        | ERGONOMIC                |
| Eligible for my Adapt' bonus | Yes                      |
| Guarantee                    | 10 years                 |
| Matter                       | Polypropylene + Aluminum |
| Gencod                       | 3563390476703            |
| Weight                       | 1.900 kg                 |
| Colour                       | White                    |