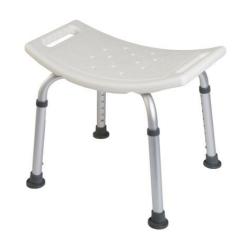

## **PRODUCT DESCRIPTION**

The ERGONOMIC shower stool has a large polypropylene seat, comfortable and ergonomic.

Its 2 openings on the sides allow good water drainage.

The aluminum legs are non-slip and adjustable in height (8 positions).

## **PRODUCT ADVANTAGES**

**WIDE SEAT** 

**ANTI-SLIP** 

ADJUSTABLE HEIGHT

EFFECTIVE DRAINAGE

MADE IN FRANCE