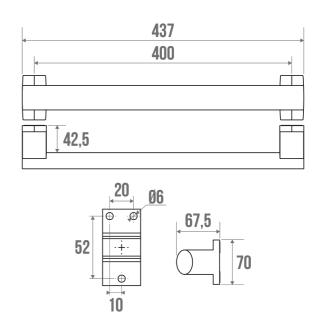

## **ARSIS STRAIGHT BAR**

White 049840

#### **PRODUCT DESCRIPTION**

The ARSIS aluminium grab bar can be installed in a shower or bathtub area. It can be positioned vertically, horizontally or 135°. It allows you to cross the step of a tray or the edge of a bathtub (in an upright position only), to keep your balance in a standing or sitting position, to get up and to transfer from one support to another.

It will bring a touch of design and modernity to your bathroom.

It offers an optimal grip thanks to its 38 x 25 mm elliptical tube.

The fixing covers are made of polymer.

ARSIS straight bars are available in several sizes and colours and can be combined with ARSIS shower seats.

#### **TECHNICAL DATA**

| Load Capacity                | 150 kg        |
|------------------------------|---------------|
| Laboratory Tests             | 225 kg        |
| Product Type                 | Straight bars |
| Range                        | ARSIS         |
| Made in France               | Yes           |
| Eligible for my Adapt' bonus | Yes           |
| Guarantee                    | 10 years      |
| Medical Works Council        | Yes           |
| Matter                       | Aluminium     |
| Diameter                     | 38 x 25 mm    |
| Gencod                       | 3563390498408 |
| Weight                       | 0.436 kg      |
| Colour                       | White         |
| Size                         | 400 mm        |