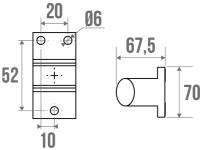

## **TECHNICAL DATA**

| Product Type                 | Straight bars       |
|------------------------------|---------------------|
| Range                        | ARSIS               |
| Load capacity                | 150 kg              |
| Laboratory Tests             | 225 kg              |
| Made in France               | Yes                 |
| Eligible for my Adapt' bonus | Yes                 |
| Guarantee                    | 10 years            |
| Medical Works Council        | Yes                 |
| Matter                       | Aluminium           |
| Diameter                     | 38 x 25 mm          |
| Gencod                       | 3563390494417       |
| Weight                       | 0.445 kg            |
| Colour                       | Quartz & Anthracite |
| Size                         | 400 mm              |
| CCTP - 049840                | CCTP - 049840.docx  |