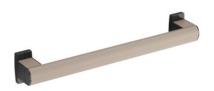

### **PRODUCT DESCRIPTION**

The ARSIS aluminium grab bar can be installed in a shower or bathtub area. It can be positioned vertically, horizontally or 135°. It allows you to cross the step of a tray or the edge of a bathtub (in an upright position only), to keep your balance in a standing or sitting position, to get up and to transfer from one support to another.

It will bring a touch of design and modernity to your bathroom.

It offers an optimal grip thanks to its 38 x 25 mm elliptical tube.

The fixing covers are made of polymer.

ARSIS straight bars are available in several sizes and colours and can be combined with ARSIS shower seats.