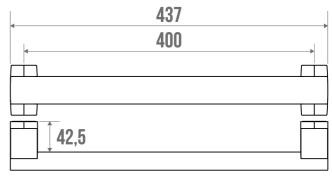

## **TECHNICAL DATA**

| Product Type                 | Straight bars       |
|------------------------------|---------------------|
| Range                        | ARSIS               |
| Load capacity                | 150 kg              |
| Laboratory Tests             | 225 kg              |
| Made in France               | Yes                 |
| Eligible for my Adapt' bonus | Yes                 |
| Guarantee                    | 10 years            |
| Medical Works Council        | Yes                 |
| Matter                       | Aluminium           |
| Diameter                     | 38 x 25 mm          |
| Gencod                       | 3563390494417       |
| Weight                       | 0.445 kg            |
| Colour                       | Quartz & Anthracite |
| Size                         | 400 mm              |
| CCTP - 049840                | CCTP - 049840.docx  |