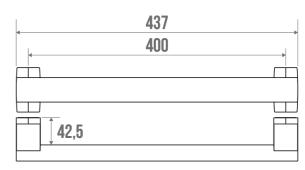

## **PRODUCT DESCRIPTION**

The ARSIS aluminium grab bar can be installed in a shower or bathtub area. It can be positioned vertically, horizontally or 135°. It allows you to cross the step of a tray or the edge of a bathtub (in an upright position only), to keep your balance in a standing or sitting position, to get up and to transfer from one support to another. It will bring a touch of design and modernity to your bathroom. It offers an optimal grip thanks to its 38 x 25 mm elliptical tube. The fixing covers are made of polymer.

## TECHNICAL DATA

| Load Capacity                | 150 kg             |
|------------------------------|--------------------|
| Laboratory Tests             | 225 kg             |
| Product Type                 | Straight bars      |
| Range                        | ARSIS              |
| Made in France               | Yes                |
| Eligible for my Adapt' bonus | Yes                |
| Guarantee                    | 10 years           |
| Medical Works Council        | Yes                |
| Matter                       | Aluminium          |
| Diameter                     | 38 x 25 mm         |
| Gencod                       | 3563390494455      |
| Weight                       | 0.445 kg           |
| Colour                       | Matt & White Wood  |
| Size                         | 400 mm             |
| CCTP - 049840                | CCTP - 049840.docx |