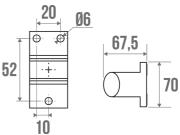

## **PRODUCT DESCRIPTION**

The ARSIS aluminium grab bar can be installed in a shower or bathtub area. It can be positioned vertically, horizontally or 135°. It allows you to cross the step of a tray or the edge of a bathtub (in an upright position only), to keep your balance in a standing or sitting position, to get up and to transfer from one support to another. It will bring a touch of design and modernity to your bathroom. It offers an optimal grip thanks to its 38 x 25 mm elliptical tube. The fixing covers are made of polymer.

## TECHNICAL DATA

| Load Capacity                | 150 kg             |
|------------------------------|--------------------|
| Laboratory Tests             | 225 kg             |
| Product Type                 | Straight bars      |
| Range                        | ARSIS              |
| Made in France               | Yes                |
| Eligible for my Adapt' bonus | Yes                |
| Guarantee                    | 10 years           |
| Medical Works Council        | Yes                |
| Matter                       | Aluminium          |
| Diameter                     | 38 x 25 mm         |
| Gencod                       | 3563390494455      |
| Weight                       | 0.445 kg           |
| Colour                       | Matt & White Wood  |
| Size                         | 400 mm             |
| CCTP - 049840                | CCTP - 049840.docx |