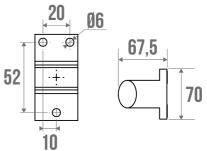

### **TECHNICAL DATA**

| Load Capacity                | 150 kg             |
|------------------------------|--------------------|
| Laboratory Tests             | 225 kg             |
| Product Type                 | Straight bars      |
| Range                        | ARSIS              |
| Made in France               | Yes                |
| Eligible for my Adapt' bonus | Yes                |
| Guarantee                    | 10 years           |
| Medical Works Council        | Yes                |
| Matter                       | Aluminium          |
| Diameter                     | 38 x 25 mm         |
| Gencod                       | 3563390494493      |
| Weight                       | 0.445 kg           |
| Colour                       | Oxide & Anthracite |
| Size                         | 400 mm             |