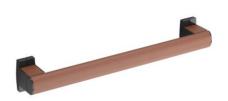

#### PRODUCT DESCRIPTION

The ARSIS aluminium grab bar can be installed in a shower or bathtub area. It can be positioned vertically, horizontally or 135°. It allows you to cross the step of a tray or the edge of a bathtub (in an upright position only), to keep your balance in a standing or sitting position, to get up and to transfer from one support to another.

It will bring a touch of design and modernity to your bathroom.

It offers an optimal grip thanks to its 38 x 25 mm elliptical tube.

The fixing covers are made of polymer.

ARSIS straight bars are available in several sizes and colours and can be combined with ARSIS shower seats.