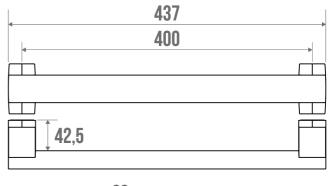

### **TECHNICAL DATA**

| Load Capacity                | 150 kg             |
|------------------------------|--------------------|
| Laboratory Tests             | 225 kg             |
| Product Type                 | Straight bars      |
| Range                        | ARSIS              |
| Made in France               | Yes                |
| Eligible for my Adapt' bonus | Yes                |
| Guarantee                    | 10 years           |
| Medical Works Council        | Yes                |
| Matter                       | Aluminium          |
| Diameter                     | 38 x 25 mm         |
| Gencod                       | 3563390494493      |
| Weight                       | 0.445 kg           |
| Colour                       | Oxide & Anthracite |
| Size                         | 400 mm             |