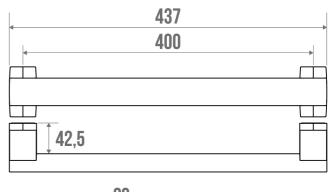

It will bring a touch of design and modernity to your bathroom.

It offers an optimal grip thanks to its  $38 \times 25$  mm elliptical tube.

The fixing covers are made of polymer.

ARSIS straight bars are available in several sizes and colours and can be combined with ARSIS shower seats.

#### **TECHNICAL DATA**

| Load Capacity                | 150 kg         |
|------------------------------|----------------|
| Laboratory Tests             | 225 kg         |
| Product Type                 | Straight bars  |
| Range                        | ARSIS          |
| Made in France               | Yes            |
| Eligible for my Adapt' bonus | Yes            |
| Guarantee                    | 10 years       |
| Medical Works Council        | Yes            |
| Matter                       | Aluminium      |
| Diameter                     | 38 x 25 mm     |
| Gencod                       | 3563390495421  |
| Weight                       | 0.445 kg       |
| Colour                       | Quartz & White |
| Size                         | 400 mm         |