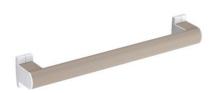

#### **PRODUCT DESCRIPTION**

The ARSIS aluminium grab bar can be installed in a shower or bathtub area. It can be positioned vertically, horizontally or 135°. It allows you to cross the step of a tray or the edge of a bathtub (in an upright position only), to keep your balance in a standing or sitting position, to get up and to transfer from one support to another.

It will bring a touch of design and modernity to your bathroom.

It offers an optimal grip thanks to its  $38 \times 25$  mm elliptical tube.

The fixing covers are made of polymer.

ARSIS straight bars are available in several sizes and colours and can be combined with ARSIS shower seats.