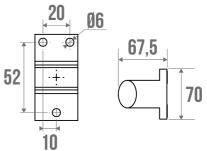

It will bring a touch of design and modernity to your bathroom.

It offers an optimal grip thanks to its  $38 \times 25$  mm elliptical tube.

The fixing covers are made of polymer.

ARSIS straight bars are available in several sizes and colours and can be combined with ARSIS shower seats.

#### **TECHNICAL DATA**

| Load Capacity                | 150 kg         |
|------------------------------|----------------|
| Laboratory Tests             | 225 kg         |
| Product Type                 | Straight bars  |
| Range                        | ARSIS          |
| Made in France               | Yes            |
| Eligible for my Adapt' bonus | Yes            |
| Guarantee                    | 10 years       |
| Medical Works Council        | Yes            |
| Matter                       | Aluminium      |
| Diameter                     | 38 x 25 mm     |
| Gencod                       | 3563390495421  |
| Weight                       | 0.445 kg       |
| Colour                       | Quartz & White |
| Size                         | 400 mm         |