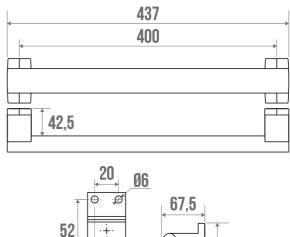

## **TECHNICAL DATA**

**ELLIPTICAL TUBE** 

| Load Capacity                | 150 kg             |
|------------------------------|--------------------|
| Laboratory Tests             | 225 kg             |
| Product Type                 | Straight bars      |
| Range                        | ARSIS              |
| Made in France               | Yes                |
| Eligible for my Adapt' bonus | Yes                |
| Guarantee                    | 10 years           |
| Medical Works Council        | Yes                |
| Matter                       | Aluminium          |
| Diameter                     | 38 x 25 mm         |
| Gencod                       | 3563390496411      |
| Weight                       | 0.436 kg           |
| Colour                       | Bright Anodized    |
| Size                         | 400 mm             |
| CCTP - 049840                | CCTP - 049840.docx |