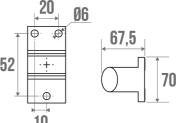

## **TECHNICAL DATA**

**ELLIPTICAL TUBE** 

| Load Capacity                | 150 kg             |
|------------------------------|--------------------|
| Laboratory Tests             | 225 kg             |
| Product Type                 | Straight bars      |
| Range                        | ARSIS              |
| Made in France               | Yes                |
| Eligible for my Adapt' bonus | Yes                |
| Guarantee                    | 10 years           |
| Medical Works Council        | Yes                |
| Matter                       | Aluminium          |
| Diameter                     | 38 x 25 mm         |
| Gencod                       | 3563390496411      |
| Weight                       | 0.436 kg           |
| Colour                       | Bright Anodized    |
| Size                         | 400 mm             |
| CCTP - 049840                | CCTP - 049840.docx |