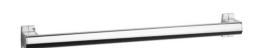

# **ARSIS STRAIGHT BAR**

**Bright Anodized** 049641

### **PRODUCT DESCRIPTION**

The ARSIS aluminium grab bar can be installed in a shower or bathtub area. It can be positioned vertically, horizontally or 135°. It allows you to cross the step of a tray or the edge of a bathtub (in an upright position only), to keep your balance in a standing or sitting position, to get up and to transfer from one support to another.

It will bring a touch of design and modernity to your bathroom.

It offers an optimal grip thanks to its 38 x 25 mm elliptical tube.

The fixing covers are made of polymer.

ARSIS straight bars are available in several sizes and colours and can be combined with ARSIS shower seats.