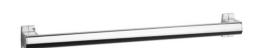

## **ARSIS STRAIGHT BAR**

Bright Anodized 049661

#### **PRODUCT DESCRIPTION**

The ARSIS aluminium grab bar can be installed in a shower or bathtub area. It can be positioned vertically, horizontally or 135°. It allows you to cross the step of a tray or the edge of a bathtub (in an upright position only), to keep your balance in a standing or sitting position, to get up and to transfer from one support to another.

It will bring a touch of design and modernity to your bathroom.

It offers an optimal grip thanks to its 38 x 25 mm elliptical tube.

The fixing covers are made of polymer.

ARSIS straight bars are available in several sizes and colours and can be combined with ARSIS shower seats.