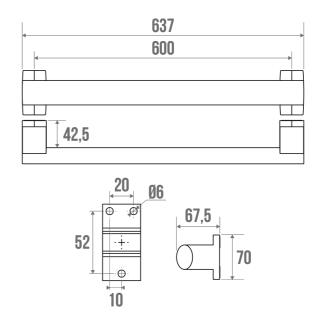

It will bring a touch of design and modernity to your bathroom.

It offers an optimal grip thanks to its 38 x 25 mm elliptical tube.

The fixing covers are made of polymer.

ARSIS straight bars are available in several sizes and colours and can be combined with ARSIS shower seats.

#### **TECHNICAL DATA**

| Load Capacity                | 150 kg          |
|------------------------------|-----------------|
| Laboratory Tests             | 225 kg          |
| Product Type                 | Straight bars   |
| Range                        | ARSIS           |
| Made in France               | Yes             |
| Eligible for my Adapt' bonus | Yes             |
| Guarantee                    | 10 years        |
| Medical Works Council        | Yes             |
| Matter                       | Aluminium       |
| Diameter                     | 38 x 25 mm      |
| Gencod                       | 3563390496619   |
| Weight                       | 0.548 kg        |
| Colour                       | Bright Anodized |
| Size                         | 600 mm          |