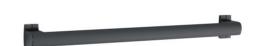

#### **PRODUCT DESCRIPTION**

The ARSIS aluminium grab bar can be installed in a shower or bathtub area. It can be positioned vertically, horizontally or 135°. It allows you to cross the step of a tray or the edge of a bathtub (in an upright position only), to keep your balance in a standing or sitting position, to get up and to transfer from one support to another.

It will bring a touch of design and modernity to your bathroom.

It offers an optimal grip thanks to its 38 x 25 mm elliptical tube.

The fixing covers are made of polymer.

ARSIS straight bars are available in several sizes and colours and can be combined with ARSIS shower seats.