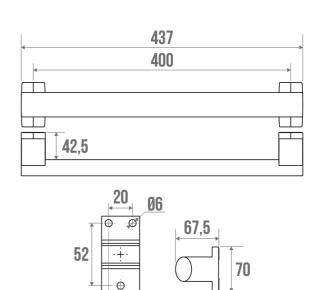

It will bring a touch of design and modernity to your bathroom.

It offers an optimal grip thanks to its 38 x 25 mm elliptical tube.

The fixing covers are made of polymer.

ARSIS straight bars are available in several sizes and colours and can be combined with ARSIS shower seats.

### **TECHNICAL DATA**

| Load Capacity                | 150 kg        |
|------------------------------|---------------|
| Laboratory Tests             | 225 kg        |
| Product Type                 | Straight bars |
| Range                        | ARSIS         |
| Made in France               | Yes           |
| Eligible for my Adapt' bonus | Yes           |
| Guarantee                    | 10 years      |
| Medical Works Council        | Yes           |
| Matter                       | Aluminium     |
| Diameter                     | 38 x 25 mm    |
| Gencod                       | 3563390497418 |
| Weight                       | 0.436 kg      |
| Colour                       | Anthracite    |
| Size                         | 400 mm        |