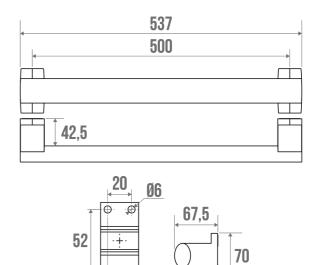

It will bring a touch of design and modernity to your bathroom.

It offers an optimal grip thanks to its  $38 \times 25 \text{ mm}$  elliptical tube.

The fixing covers are made of polymer.

ARSIS straight bars are available in several sizes and colours and can be combined with ARSIS shower seats.

#### **TECHNICAL DATA**

| Product Type                 | Straight bars      |
|------------------------------|--------------------|
| Range                        | ARSIS              |
| Load capacity                | 150 kg             |
| Laboratory Tests             | 225 kg             |
| Made in France               | Yes                |
| Eligible for my Adapt' bonus | Yes                |
| Guarantee                    | 10 years           |
| Medical Works Council        | Yes                |
| Matter                       | Aluminium          |
| Diameter                     | 38 x 25 mm         |
| Gencod                       | 3563390498507      |
| Weight                       | 0.494 kg           |
| Colour                       | White              |
| Size                         | 500 mm             |
| CCTP - 049840                | CCTP - 049840.docx |