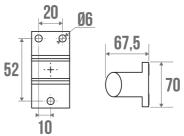

## **PRODUCT DESCRIPTION**

The ARSIS aluminium grab bar can be installed in a shower or bathtub area. It can be positioned vertically, horizontally or 135°. It allows you to cross the step of a tray or the edge of a bathtub (in an upright position only), to keep your balance in a standing or sitting position, to get up and to transfer from one support to another. It will bring a touch of design and modernity to your bathroom. It offers an optimal grip thanks to its 38 x 25 mm elliptical tube. The fixing covers are made of polymer.