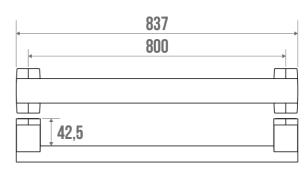

## TECHNICAL DATA

| Product Type                 | Straight bars      |
|------------------------------|--------------------|
| Range                        | ARSIS              |
| Load capacity                | 150 kg             |
| Laboratory Tests             | 225 kg             |
| Made in France               | Yes                |
| Eligible for my Adapt' bonus | Yes                |
| Guarantee                    | 10 years           |
| Medical Works Council        | Yes                |
| Matter                       | Aluminium          |
| Diameter                     | 38 x 25 mm         |
| Gencod                       | 3563390498804      |
| Weight                       | 0.672 kg           |
| Colour                       | White              |
| Size                         | 800 mm             |
| CCTP - 049840                | CCTP - 049840.docx |