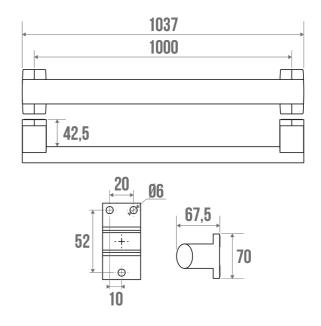

#### **PRODUCT DESCRIPTION**

The ARSIS aluminium grab bar can be installed in a shower or bathtub area. It can be positioned vertically, horizontally or 135°. It allows you to cross the step of a tray or the edge of a bathtub (in an upright position only), to keep your balance in a standing or sitting position, to get up and to transfer from one support to another.

It will bring a touch of design and modernity to your bathroom.

It offers an optimal grip thanks to its  $38 \times 25 \text{ mm}$  elliptical tube.

The fixing covers are made of polymer.

ARSIS straight bars are available in several sizes and colours and can be combined with ARSIS shower seats.

### **TECHNICAL DATA**

| Load Capacity                | 100 kg        |
|------------------------------|---------------|
| Laboratory Tests             | 225 kg        |
| Product Type                 | Straight bars |
| Range                        | ARSIS         |
| Made in France               | Yes           |
| Eligible for my Adapt' bonus | Yes           |
| Guarantee                    | 10 years      |
| Medical Works Council        | Yes           |
| Matter                       | Aluminium     |
| Diameter                     | 38 x 25 mm    |
| Gencod                       | 3563390498903 |
| Weight                       | 0.789 kg      |
| Colour                       | White         |
| Size                         | 1000 mm       |