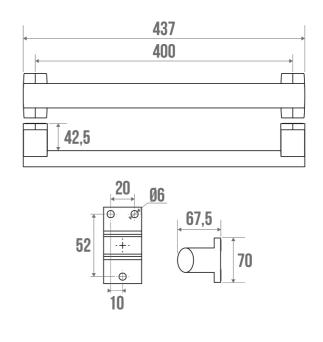

## **TECHNICAL DATA**

| Load Capacity                | 150 kg               |
|------------------------------|----------------------|
| Laboratory Tests             | 225 kg               |
| Product Type                 | Straight bars        |
| Range                        | ARSIS                |
| Made in France               | Yes                  |
| Eligible for my Adapt' bonus | Yes                  |
| Guarantee                    | 10 years             |
| Medical Works Council        | Yes                  |
| Matter                       | Aluminium            |
| Diameter                     | 38 x 25 mm           |
| Gencod                       | 3563390499405        |
| Weight                       | 0.442 kg             |
| Colour                       | White & Matte Chrome |
| Size                         | 400 mm               |