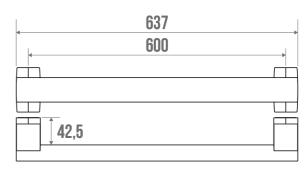

## **TECHNICAL DATA**

| Product Type                 | Straight bars        |
|------------------------------|----------------------|
| Range                        | ARSIS                |
| Load capacity                | 150 kg               |
| Laboratory Tests             | 225 kg               |
| Made in France               | Yes                  |
| Eligible for my Adapt' bonus | Yes                  |
| Guarantee                    | 10 years             |
| Medical Works Council        | Yes                  |
| Matter                       | Aluminium            |
| Diameter                     | 38 x 25 mm           |
| Gencod                       | 3563390499603        |
| Weight                       | 0.566 kg             |
| Colour                       | White & Matte Chrome |
| Size                         | 600 mm               |
| CCTP - 049840                | CCTP - 049840.docx   |