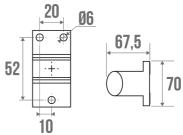

## **PRODUCT DESCRIPTION**

The ARSIS aluminium grab bar can be installed in a shower or bathtub area. It can be positioned vertically, horizontally or  $135^{\circ}$ . It allows you to cross the step of a tray or the edge of a bathtub (in an upright position only), to keep your balance in a standing or sitting position, to get up and to transfer from one support to another. It will bring a touch of design and modernity to your bathroom. It offers an optimal grip thanks to its 38 x 25 mm elliptical tube. The fixing covers are made of polymer.

## **TECHNICAL DATA**

| Product Type                 | Straight bars        |
|------------------------------|----------------------|
| Range                        | ARSIS                |
| Load capacity                | 150 kg               |
| Laboratory Tests             | 225 kg               |
| Made in France               | Yes                  |
| Eligible for my Adapt' bonus | Yes                  |
| Guarantee                    | 10 years             |
| Medical Works Council        | Yes                  |
| Matter                       | Aluminium            |
| Diameter                     | 38 x 25 mm           |
| Gencod                       | 3563390499603        |
| Weight                       | 0.566 kg             |
| Colour                       | White & Matte Chrome |
| Size                         | 600 mm               |
| CCTP - 049840                | CCTP - 049840.docx   |