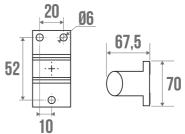

## **PRODUCT DESCRIPTION**

The ARSIS aluminium grab bar can be installed in a shower or bathtub area. It can be positioned vertically, horizontally or 135°. It allows you to cross the step of a tray or the edge of a bathtub (in an upright position only), to keep your balance in a standing or sitting position, to get up and to transfer from one support to another. It will bring a touch of design and modernity to your bathroom. It offers an optimal grip thanks to its 38 x 25 mm elliptical tube. The fixing covers are made of polymer.