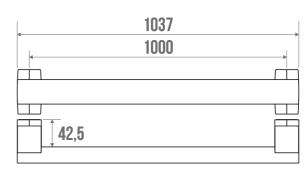

## **TECHNICAL DATA**

| Product Type                 | Straight bars        |
|------------------------------|----------------------|
| Range                        | ARSIS                |
| Load capacity                | 150 kg               |
| Laboratory Tests             | 225 kg               |
| Made in France               | Yes                  |
| Eligible for my Adapt' bonus | Yes                  |
| Guarantee                    | 10 years             |
| Medical Works Council        | Yes                  |
| Matter                       | Aluminium            |
| Diameter                     | 38 x 25 mm           |
| Gencod                       | 3563390499900        |
| Weight                       | 0.796 kg             |
| Colour                       | White & Matte Chrome |
| Size                         | 1000 mm              |
| CCTP - 049840                | CCTP - 049840.docx   |