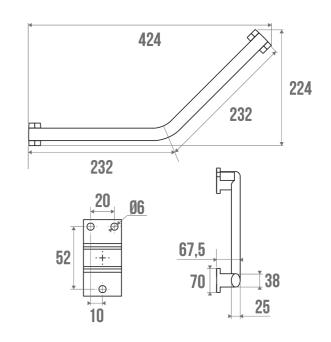

## **TECHNICAL DATA**

| Product Type                 | Angled bars          |
|------------------------------|----------------------|
| Range                        | ARSIS                |
| Load capacity                | 150 kg               |
| Laboratory Tests             | 225 kg               |
| Made in France               | Yes                  |
| Eligible for my Adapt' bonus | Yes                  |
| Guarantee                    | 10 years             |
| Medical Works Council        | Yes                  |
| Matter                       | Aluminium            |
| Diameter                     | 38 x 25 mm           |
| Gencod                       | 3563390499320        |
| Weight                       | 0.457 kg             |
| Colour                       | White & Matte Chrome |
| Size                         | 200 x 200 mm         |
| Version                      | 2 attachment points  |
| CCTP - 049835                | CCTP - 049835.docx   |