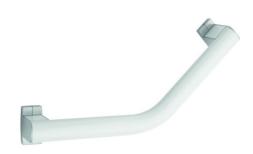

## ANGLED BAR 135° ARSIS

White & Matte Chrome

049932

## **PRODUCT DESCRIPTION**

The ARSIS 135° aluminium elbow bar can be installed in a toilet or bathtub area. It allows you to keep your balance while standing or sitting, to get up and to transfer from one support to another. It will bring a touch of design and modernity to your bathroom. It offers an optimal grip thanks to its 38 x 25 mm elliptical tube. The fixing covers are made of polymer.