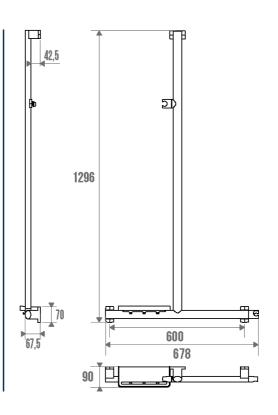

The T- or L-shaped configuration must be defined during assembly. Once the bar is laid, the chosen configuration remains fixed.

It will bring a touch of design and modernity to your bathroom. It offers an optimal grip thanks to its  $38 \times 25$  mm elliptical tube. It comes with a shower shelf that attaches with hooks and 2 rotating hand shower holders (one fixed and one sliding).

The fixing covers are made of polymer.

The ARSIS T-bar or L-bar is delivered disassembled and has 3 fixing points.