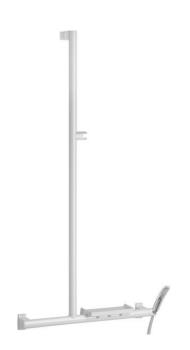

## PRODUCT DESCRIPTION

The ARSIS T-shaped or L-shaped aluminium bar is mainly installed in a shower area. It allows you to keep your balance while standing or sitting, to get up and to transfer from one support to another.

The T- or L-shaped configuration must be defined during assembly. Once the bar is laid, the chosen configuration remains fixed.

It will bring a touch of design and modernity to your bathroom. It offers an optimal grip thanks to its  $38 \times 25$  mm elliptical tube. It comes with a shower shelf that attaches with hooks and 2 rotating hand shower holders (one fixed and one sliding).