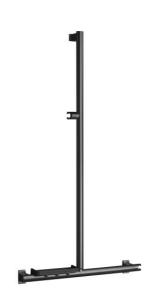

## PRODUCT DESCRIPTION

The ARSIS T-shaped or L-shaped aluminium bar is mainly installed in a shower area. It allows you to keep your balance while standing or sitting, to get up and to transfer from one support to another.

The T- or L-shaped configuration must be defined during assembly. Once the bar is laid, the chosen configuration remains fixed.

It will bring a touch of design and modernity to your bathroom. It offers an optimal grip thanks to its  $38 \times 25$  mm elliptical tube. It comes with a shower shelf that attaches with hooks and 2 rotating hand shower holders (one fixed and one sliding).

The fixing covers are made of polymer.

The ARSIS T-bar or L-bar is delivered disassembled and has 3 fixing points.