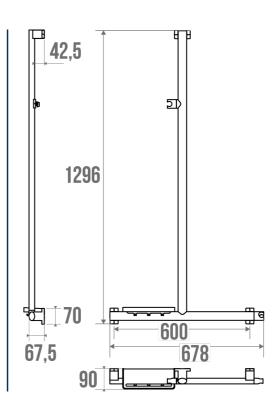

The T- or L-shaped configuration must be defined during assembly. Once the bar is laid, the chosen configuration remains fixed.

It will bring a touch of design and modernity to your bathroom. It offers an optimal grip thanks to its  $38 \times 25$  mm elliptical tube. It comes with a shower shelf that attaches with hooks and 2 rotating hand shower holders (one fixed and one sliding).

The fixing covers are made of polymer.

The ARSIS T-bar or L-bar is delivered disassembled and has 3 fixing points.

## **TECHNICAL DATA**

| 150 kg        |
|---------------|
| 225 kg        |
| T/L Bars      |
| ARSIS         |
| Yes           |
| Yes           |
| 10 years      |
| Yes           |
| Aluminium     |
| 38 x 25 mm    |
| 3563390495216 |
| 1.420 kg      |
| Matte Black   |
|               |