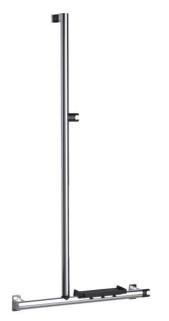

## **PRODUCT DESCRIPTION**

The ARSIS T-shaped or L-shaped aluminium bar is mainly installed in a shower area. It allows you to keep your balance while standing or sitting, to get up and to transfer from one support to another.

The T- or L-shaped configuration must be defined during assembly. Once the bar is laid, the chosen configuration remains fixed.

It will bring a touch of design and modernity to your bathroom. It offers an optimal grip thanks to its  $38 \times 25$  mm elliptical tube. It comes with a shower shelf that attaches with hooks and 2 rotating hand shower holders (one fixed and one sliding).

The fixing covers are made of polymer.

The ARSIS T-bar or L-bar is delivered disassembled and has 3 fixing points.