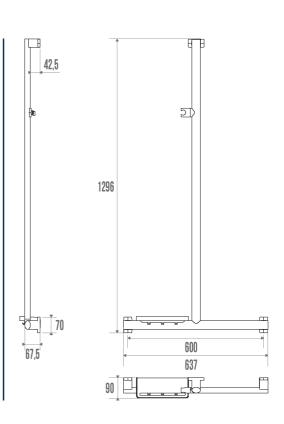

The T- or L-shaped configuration must be defined during assembly. Once the bar is laid, the chosen configuration remains fixed.

It will bring a touch of design and modernity to your bathroom. It offers an optimal grip thanks to its  $38 \times 25$  mm elliptical tube. It comes with a shower shelf that attaches with hooks and 2 rotating hand shower holders (one fixed and one sliding).

The fixing covers are made of polymer.

The ARSIS T-bar or L-bar is delivered disassembled and has 3 fixing points.

## **TECHNICAL DATA**

| Load Capacity                | 150 kg          |
|------------------------------|-----------------|
| Laboratory Tests             | 226 kg          |
| Product Type                 | T/L Bars        |
| Range                        | ARSIS           |
| Made in France               | Yes             |
| Eligible for my Adapt' bonus | Yes             |
| Guarantee                    | 10 years        |
| Medical Works Council        | Yes             |
| Matter                       | Aluminium       |
| Diameter                     | 38 x 25 mm      |
| Gencod                       | 3563390496213   |
| Weight                       | 1.418 kg        |
| Colour                       | Bright Anodized |
|                              | l .             |