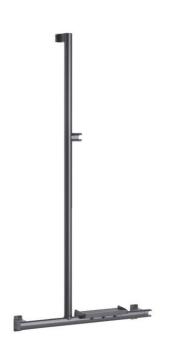

#### PRODUCT DESCRIPTION

The ARSIS T-shaped or L-shaped aluminium bar is mainly installed in a shower area. It allows you to keep your balance while standing or sitting, to get up and to transfer from one support to another.

The T- or L-shaped configuration must be defined during assembly. Once the bar is laid, the chosen configuration remains fixed.

It will bring a touch of design and modernity to your bathroom. It offers an optimal grip thanks to its  $38 \times 25$  mm elliptical tube. It comes with a shower shelf that attaches with hooks and 2 rotating hand shower holders (one fixed and one sliding).