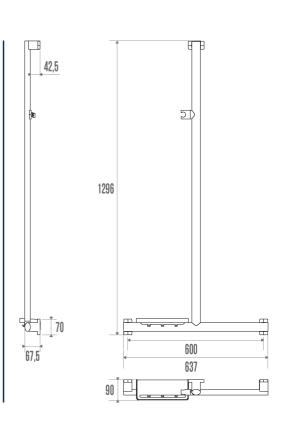

The T- or L-shaped configuration must be defined during assembly. Once the bar is laid, the chosen configuration remains fixed.

It will bring a touch of design and modernity to your bathroom. It offers an optimal grip thanks to its  $38 \times 25$  mm elliptical tube. It comes with a shower shelf that attaches with hooks and 2 rotating hand shower holders (one fixed and one sliding).

The fixing covers are made of polymer.

The ARSIS T-bar or L-bar is delivered disassembled and has 3 fixing points.

#### **TECHNICAL DATA**

| Load Capacity                | 150 kg        |
|------------------------------|---------------|
| Laboratory Tests             | 227 kg        |
| Product Type                 | T/L Bars      |
| Range                        | ARSIS         |
| Made in France               | Yes           |
| Eligible for my Adapt' bonus | Yes           |
| Guarantee                    | 10 years      |
| Medical Works Council        | Yes           |
| Matter                       | Aluminium     |
| Diameter                     | 38 x 25 mm    |
| Gencod                       | 3563390497210 |
| Weight                       | 1.418 kg      |
| Colour                       | Anthracite    |
|                              |               |