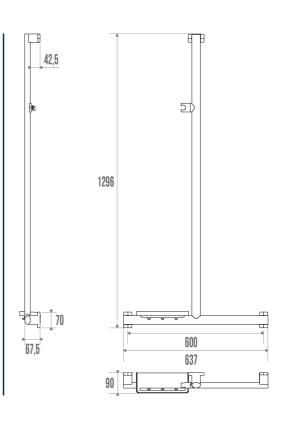

The T- or L-shaped configuration must be defined during assembly. Once the bar is laid, the chosen configuration remains fixed.

It will bring a touch of design and modernity to your bathroom. It offers an optimal grip thanks to its  $38 \times 25$  mm elliptical tube. It comes with a shower shelf that attaches with hooks and 2 rotating hand shower holders (one fixed and one sliding).

The fixing covers are made of polymer.

The ARSIS T-bar or L-bar is delivered disassembled and has 3 fixing points.

## **TECHNICAL DATA**

| Load Capacity                | 150 kg               |
|------------------------------|----------------------|
| Laboratory Tests             | 229 kg               |
| Product Type                 | T/L Bars             |
| Range                        | ARSIS                |
| Made in France               | Yes                  |
| Eligible for my Adapt' bonus | Yes                  |
| Guarantee                    | 10 years             |
| Medical Works Council        | Yes                  |
| Matter                       | Aluminium            |
| Diameter                     | 38 x 25 mm           |
| Gencod                       | 3563390499207        |
| Weight                       | 1.416 kg             |
| Colour                       | White & Matte Chrome |
|                              |                      |