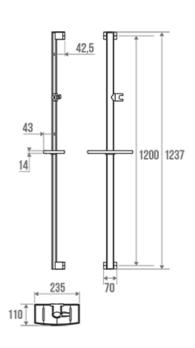

#### PRODUCT DESCRIPTION

The ARSIS aluminium shower grab bar will bring a touch of design and modernity to your shower space.

It offers an optimal grip thanks to its  $38 \times 25$  mm elliptical tube. It is sold with a sliding rotating hand shower holder and a shower shelf.

#### **TECHNICAL DATA**

| Load Capacity                | 75 kg         |
|------------------------------|---------------|
| Laboratory Tests             | 110 kg        |
| Range                        | ARSIS         |
| Made in France               | Yes           |
| Eligible for my Adapt' bonus | Yes           |
| Guarantee                    | 10 years      |
| Medical Works Council        | Yes           |
| Matter                       | Aluminium     |
| Diameter                     | 38 x 25 mm    |
| Gencod                       | 3563390498194 |
| Weight                       | 0.920 kg      |
| Colour                       | White         |